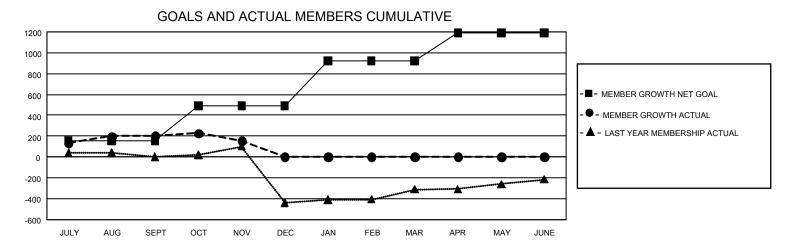

## GMT Constitutional Area 8, Group B

REPORT DOES NOT INCLUDE CLUBS IN UNDISTRICTED AREAS.

| Clubs                 |               |           |               | Members               |                          |                         |                                              |
|-----------------------|---------------|-----------|---------------|-----------------------|--------------------------|-------------------------|----------------------------------------------|
| RESULTS FOR 2023-2024 |               |           |               | RESULTS FOR 2023-2024 |                          |                         |                                              |
| QUARTER               | NEW CLUB GOAL | NEW CLUBS | DROPPED CLUBS | QUARTER M             | EMBER GROWTH NET<br>GOAL | MEMBER GROWTH<br>ACTUAL | DROPPED MEMBERS ACTUAL (including transfers) |
| JULY/AUG/SEPT         | 30            | 7         | 7             | JULY/AUG/SEP1         | T 155                    | 537                     | 306                                          |
| OCT/NOV/DEC           | 0             | 0         | 1             | OCT/NOV/DEC           | 335                      | 271                     | 296                                          |
| JAN/FEB/MAR           | 36            | 0         | 0             | JAN/FEB/MAR           | 430                      | 0                       | 0                                            |
| APR/MAY/JUNE          | 33            | 0         | 0             | APR/MAY/JUNE          | 270                      | 0                       | 0                                            |