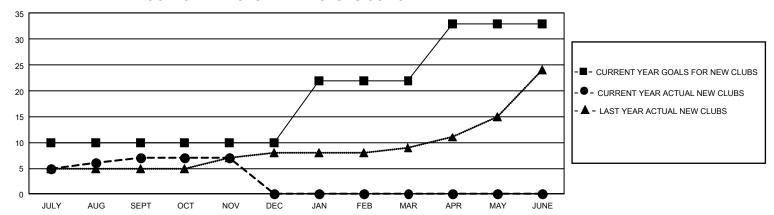

## GMT Constitutional Area 8, Group B

REPORT DOES NOT INCLUDE CLUBS IN UNDISTRICTED AREAS.

| Clubs                 |               |           |               | Members               |                          |                         |                                              |
|-----------------------|---------------|-----------|---------------|-----------------------|--------------------------|-------------------------|----------------------------------------------|
| RESULTS FOR 2023-2024 |               |           |               | RESULTS FOR 2023-2024 |                          |                         |                                              |
| QUARTER               | NEW CLUB GOAL | NEW CLUBS | DROPPED CLUBS | QUARTER M             | EMBER GROWTH NET<br>GOAL | MEMBER GROWTH<br>ACTUAL | DROPPED MEMBERS ACTUAL (including transfers) |
| JULY/AUG/SEPT         | 30            | 7         | 7             | JULY/AUG/SEP1         | T 155                    | 537                     | 306                                          |
| OCT/NOV/DEC           | 0             | 0         | 1             | OCT/NOV/DEC           | 335                      | 271                     | 296                                          |
| JAN/FEB/MAR           | 36            | 0         | 0             | JAN/FEB/MAR           | 430                      | 0                       | 0                                            |
| APR/MAY/JUNE          | 33            | 0         | 0             | APR/MAY/JUNE          | 270                      | 0                       | 0                                            |